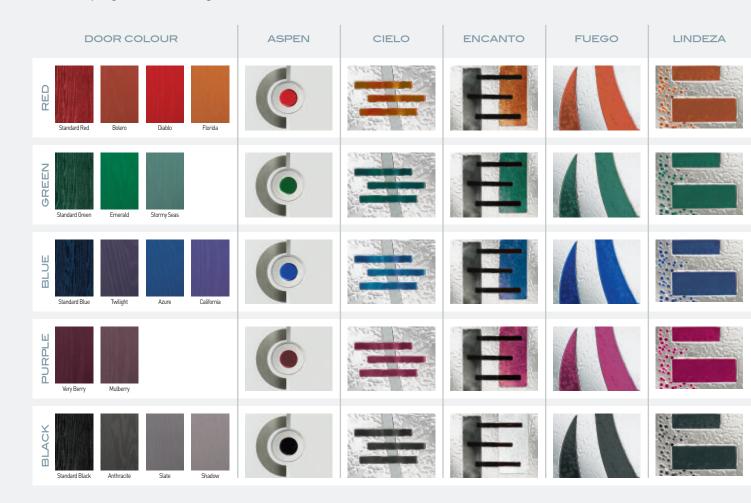

### DOOR COLOUR OPTIONS

If you are wanting an understated and neutral grey/black or are looking to let people know that your home is the place to be, with a bright hue that showcases its unique personality, we have the colour to bring the best out of your door.

#### STANDARD COLOURS

Range only available with white frames.

BLUE

WHITE

### PREMIUM COLOURS USING DOORCOLOUR™

### Available with matching frame colour.

### **GLASS COLOUR OPTIONS**

Our range of glass options have been designed to complement the door styles and use a variety of manufacturing techniques which are encapsulated inside a triple glazed insulated glass unit. With the following glass designs, it is possible to change colours to complement the door colour you have chosen: