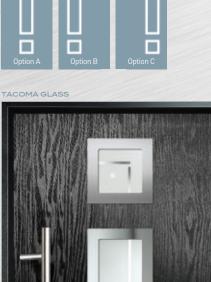

the Barcelona, with many in between.

All our doors are available in a range of 5 standard colours and a premium range of a 13 further options where we can also supply matching coloured frames if needed (see page 20-21 for colour choices).

# BRITISH CRAFTSMANSHIP





















## NICE



**GLAZING CONFIGURATIONS** 



The Nice door offers a Mediterranean style with four decorative lites that allow the light to stream in without compromising on your privacy.









SCIROCCO GLASS



TAHOE GLASS



ASPEN GLASS





## MUNICH



With its large single centre lite drawing the eye,



## LYON



The Lyon provides a stunning mix of two smaller lites delicately 'bookending' a larger central lite to optimise light penetration whilst maintaining style.







ROMA GLASS



TAHOE GLASS







## PARIS | BIARRITZ



BIARRITZ DOOR SHOWN IN A BESPOKE ORDER TWO-TONE BLUE WITH BLUE FUEGO GLASS OPTION  $\,$ 

BIARRITZ

PARIS

EQUINOX GLASS



FUEGO GLASS

The Paris door delivers flair and grace, and with the Biarritz option, you can make a real statement.



QUANTUM GLASS



TACOMA GLASS









## BERN



Understated and classy, it's easy to see why the Bern is our most popular option.











## BERLIN



With its striking style and stunning range of glass options, the Berlin door has it all.







LUCERO GLASS





LUNA GLASS



VENETIA GLASS



TAHOE GLASS



## BARCELONA







The sweeping grace of the Barcelona design oozes class and sophistication and is proving to be one of our most popular options.

CIELO GLASS



MOJAVE GLASS



UKON GLASS





QUARTZ GLASS



###