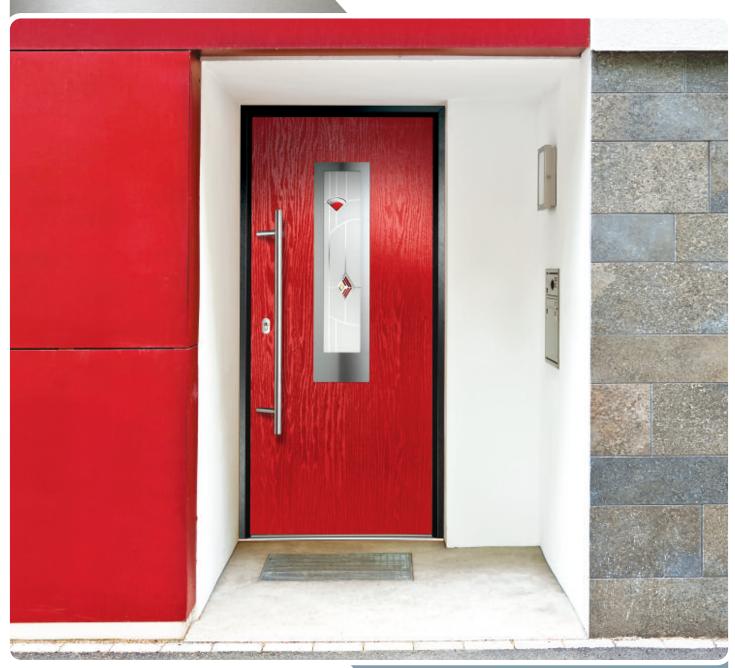

We offer a range of different glazing styles with our Inox Glazing system, from the simplicity of the Bern, to the sweeping style of the Barcelona, with many in between.

All our doors are available in a range of 5 standard colours and a premium range of a 13 further options where we can also supply matching coloured frames if needed (see page 20-21 for colour choices).