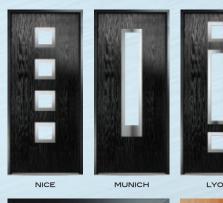

## NICE

**GLAZING CONFIGURATIONS** 

The Nice door offers a Mediterranean style with four decorative lites that allow the light to stream in without compromising on your privacy.

SCIROCCO GLASS

TAHOE GLASS

## MUNICH

With its large single centre lite drawing the eye,

## LYON

The Lyon provides a stunning mix of two smaller lites delicately 'bookending' a larger central lite to optimise light penetration whilst maintaining style.

ROMA GLASS

TAHOE GLASS