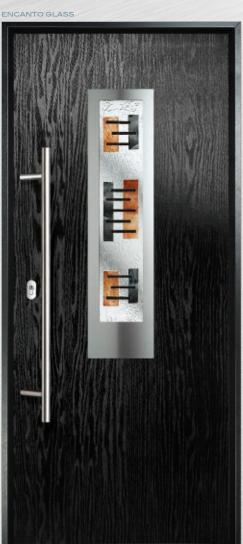

## PARIS | BIARRITZ

BIARRITZ DOOR SHOWN IN A BESPOKE ORDER TWO-TONE BLUE WITH BLUE FUEGO GLASS OPTION  $\,$ 

BIARRITZ

PARIS

EQUINOX GLASS

FUEGO GLASS

The Paris door delivers flair and grace, and with the Biarritz option, you can make a real statement.