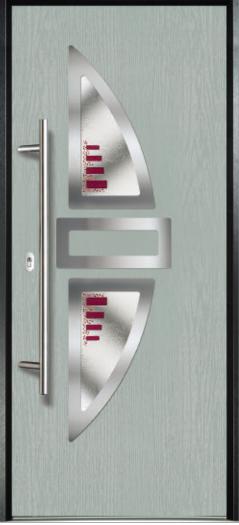

### PRAGUE

The Prague design's simple symmetry provides a classic look to any modern home.

LUCERO GLASS

ROMA GLASS

COSMO GLASS