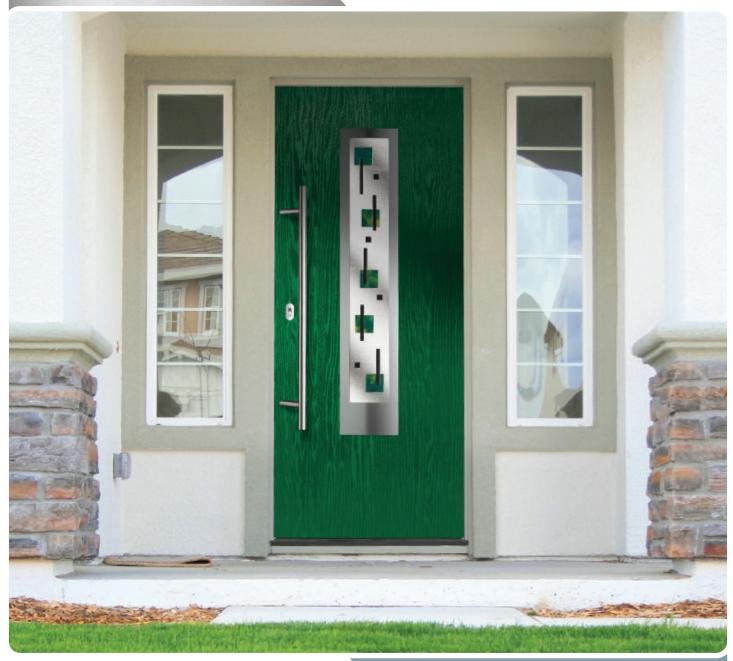

## LYON

The Lyon provides a stunning mix of two smaller lites delicately 'bookending' a larger central lite to optimise light penetration whilst maintaining style.

ROMA GLASS

TAHOE GLASS