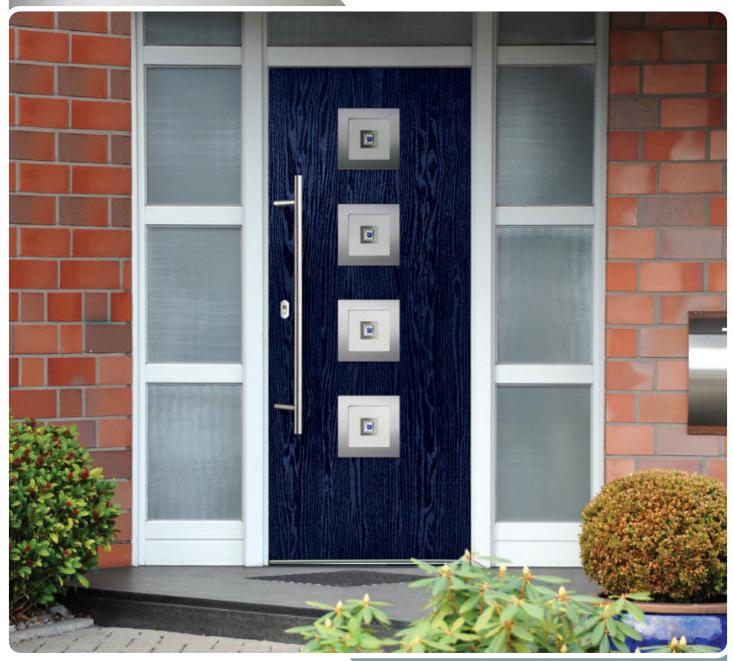

## BERLIN

With its striking style and stunning range of glass options, the Berlin door has it all.

LUCERO GLASS

LUNA GLASS

VENETIA GLASS

TAHOE GLASS