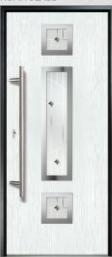

sweeping style of the Barcelona, with many in between.

All our doors are available in a range of 5 standard colours and a premium range of a 13 further options where we can also supply matching coloured frames if needed (see page 20-21 for colour choices).

# BRITISH CRAFTSMANSHIP





















## NICE



**GLAZING CONFIGURATIONS** 



The Nice door offers a Mediterranean style with four decorative lites that allow the light to stream in without compromising on your privacy.









SCIROCCO GLASS



TAHOE GLASS



ASPEN GLASS





## MUNICH



With its large single centre lite drawing the eye,



## LYON



The Lyon provides a stunning mix of two smaller lites delicately 'bookending' a larger central lite to optimise light penetration whilst maintaining style.







ROMA GLASS



TAHOE GLASS







## PARIS | BIARRITZ



BIARRITZ DOOR SHOWN IN A BESPOKE ORDER TWO-TONE BLUE WITH BLUE FUEGO GLASS OPTION  $\,$ 

BIARRITZ

PARIS

EQUINOX GLASS



FUEGO GLASS

The Paris door delivers flair and grace, and with the Biarritz option, you can make a real statement.



QUANTUM GLASS



TACOMA GLASS









## BERN



Understated and classy, it's easy to see why the Bern is our most popular option.











## BERLIN



With its striking style and stunning range of glass options, the Berlin door has it all.







LUCERO GLASS





LUNA GLASS



VENETIA GLASS



TAHOE GLASS



## BARCELONA







The sweeping grace of the Barcelona design oozes class and sophistication and is proving to be one of our most popular options.

CIELO GLASS



MOJAVE GLASS



UKON GLASS





QU