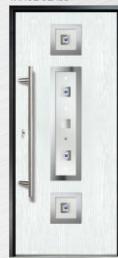

of the Barcelona, with many in between.

All our doors are available in a range of 5 standard colours and a premium range of a 13 further options where we can also supply matching coloured frames if needed (see page 20-21 for colour choices).

# BRITISH CRAFTSMANSHIP





















## NICE



**GLAZING CONFIGURATIONS** 



The Nice door offers a Mediterranean style with four decorative lites that allow the light to stream in without compromising on your privacy.









SCIROCCO GLASS



TAHOE GLASS



ASPEN GLASS





## MUNICH



With its large single centre lite drawing the eye,



## LYON



The Lyon provides a stunning mix of two smaller lites delicately 'bookending' a larger central lite to optimise light penetration whilst maintaining style.







ROMA GLASS



TAHOE GLASS







## PARIS | BIARRITZ



BIARRITZ DOOR SHOWN IN A BESPOKE ORDER TWO-TONE BLUE WITH BLUE FUEGO GLASS OPTION  $\,$ 

BIARRITZ

PARIS

EQUINOX GLASS



FUEGO GLASS

The Paris door delivers flair and grace, and with the Biarritz option, you can make a real statement.



QUANTUM GLASS



TACOMA GLASS









## BERN



Understated and classy, it's easy to see why the Bern is our most popular option.











## BERLIN



With its striking style and stunning range of glass options, the Berlin door has it all.







LUCERO GLASS





LUNA GLASS



VENETIA GLASS



TAHOE GLASS



## BARCELONA







The sweeping grace of the Barcelona design oozes class and sophistication and is proving to be one of our most popular options.

CIELO GLASS



MOJAVE GLASS



UKON GLASS





QUARTZ GLASS



#