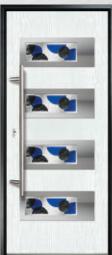

## NICE

**GLAZING CONFIGURATIONS** 

The Nice door offers a Mediterranean style with four decorative lites that allow the light to stream in without compromising on your privacy.

SCIROCCO GLASS

TAHOE GLASS