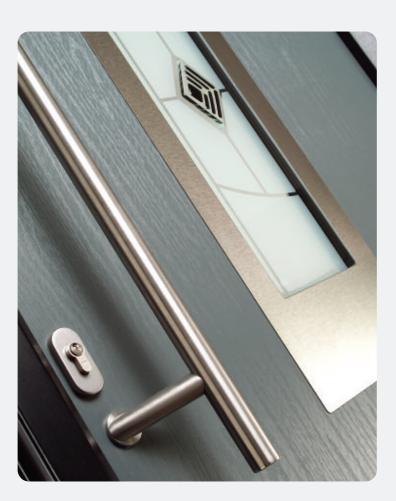

### **GLASS COLOUR OPTIONS**

Our range of glass options have been designed to complement the door styles and use a variety of manufacturing techniques which are encapsulated inside a triple glazed insulated glass unit. With the following glass designs, it is possible to change colours to complement the door colour you have chosen: