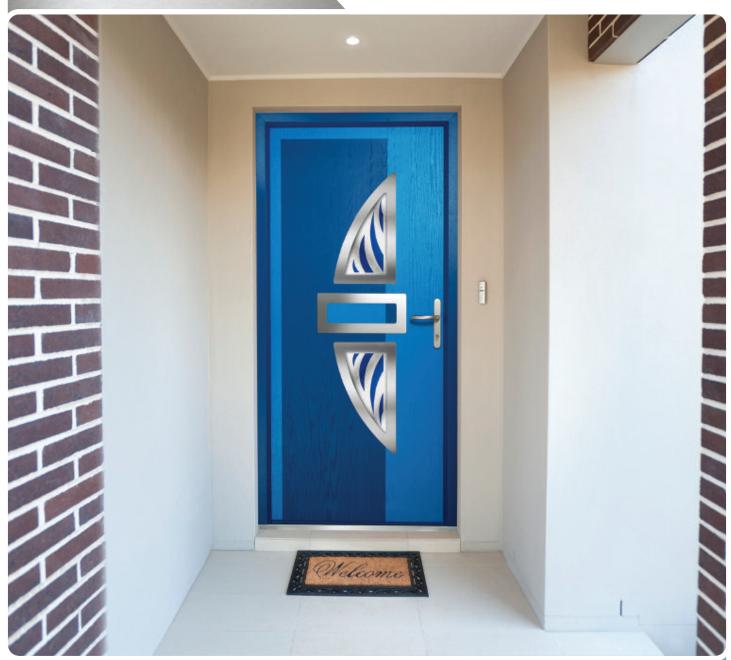

## PARIS | BIARRITZ

BIARRITZ DOOR SHOWN IN A BESPOKE ORDER TWO-TONE BLUE WITH BLUE FUEGO GLASS OPTION  $\,$ 

BIARRITZ

PARIS

EQUINOX GLASS

FUEGO GLASS

The Paris door delivers flair and grace, and with the Biarritz option, you can make a real statement.