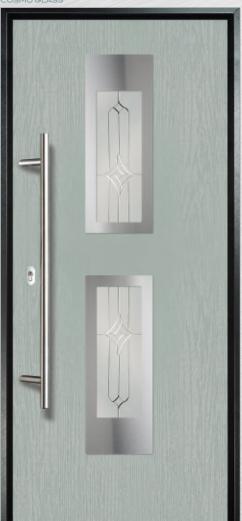

### PRAGUE

The Prague design's simple symmetry provides a classic look to any modern home.

LUCERO GLASS

ROMA GLASS

COSMO GLASS