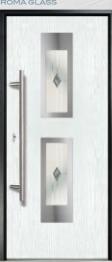

## LYON

The Lyon provides a stunning mix of two smaller lites delicately 'bookending' a larger central lite to optimise light penetration whilst maintaining style.

ROMA GLASS

TAHOE GLASS