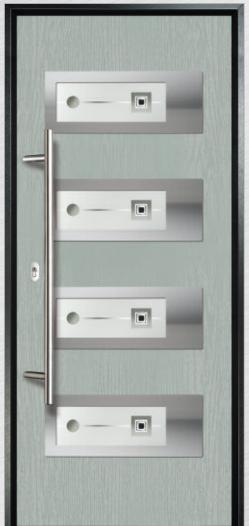

### PRAGUE

The Prague design's simple symmetry provides a classic look to any modern home.

LUCERO GLASS

ROMA GLASS

COSMO GLASS