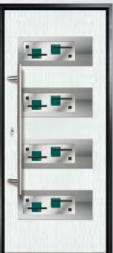

### PRAGUE

The Prague design's simple symmetry provides a classic look to any modern home.

LUCERO GLASS

ROMA GLASS

COSMO GLASS