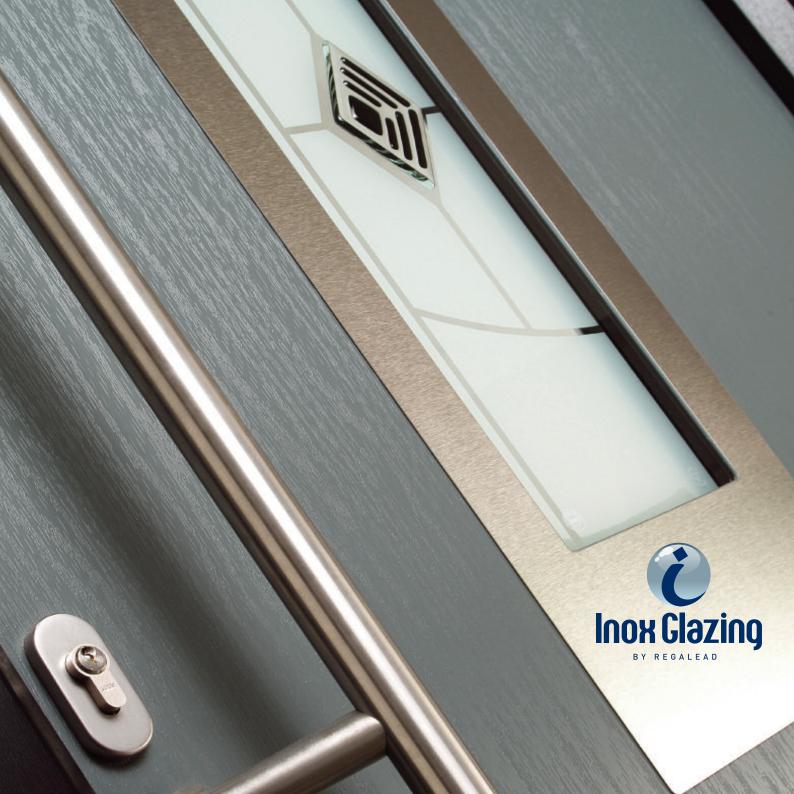

We offer a range of different glazing styles with our Inox Glazing system, from the simplicity of the Bern, to the sweeping style of the Barcelona, with many in between.

All our doors are available in a range of 5 standard colours and a premium range of a 13 further options where we can also supply matching coloured frames if needed (see page 20-21 for colour choices).

### **GLASS COLOUR OPTIONS**

Our range of glass options have been designed to complement the door styles and use a variety of manufacturing techniques which are encapsulated inside a triple glazed insulated glass unit. With the following glass designs, it is possible to change colours to complement the door colour you have chosen: