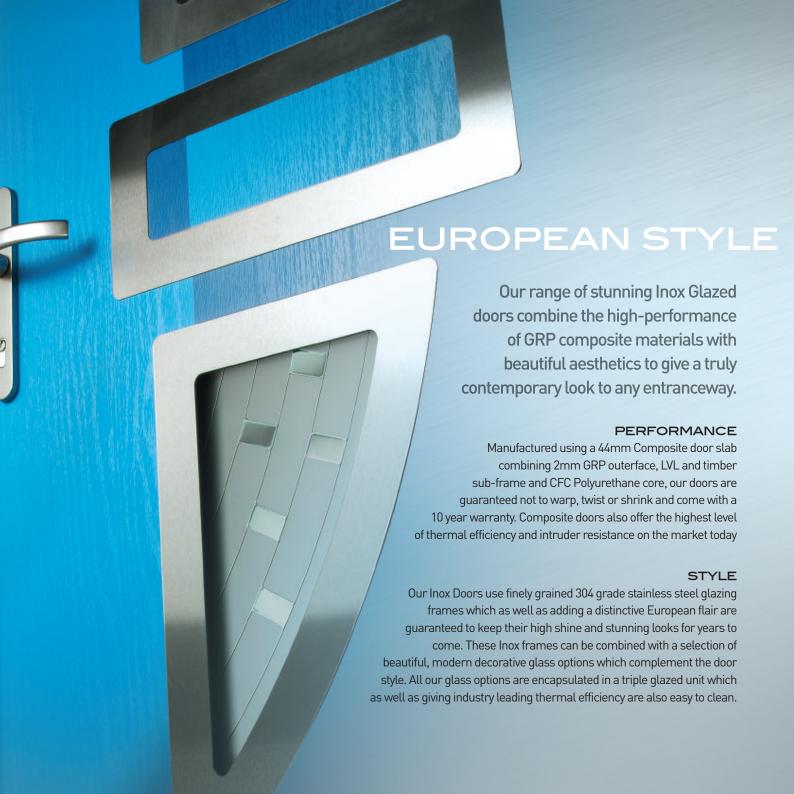

We offer a range of different glazing styles with our Inox Glazing system, from the simplicity of the Bern, to the sweeping style of the Barcelona, with many in between.

All our doors are available in a range of 5 standard colours and a premium range of a 13 further options where we can also supply matching coloured frames if needed (see page 20-21 for colour choices).

### **GLASS COLOUR OPTIONS**

Our range of glass options have been designed to complement the door styles and use a variety of manufacturing techniques which are encapsulated inside a triple glazed insulated glass unit. With the following glass designs, it is possible to change colours to complement the door colour you have chosen: