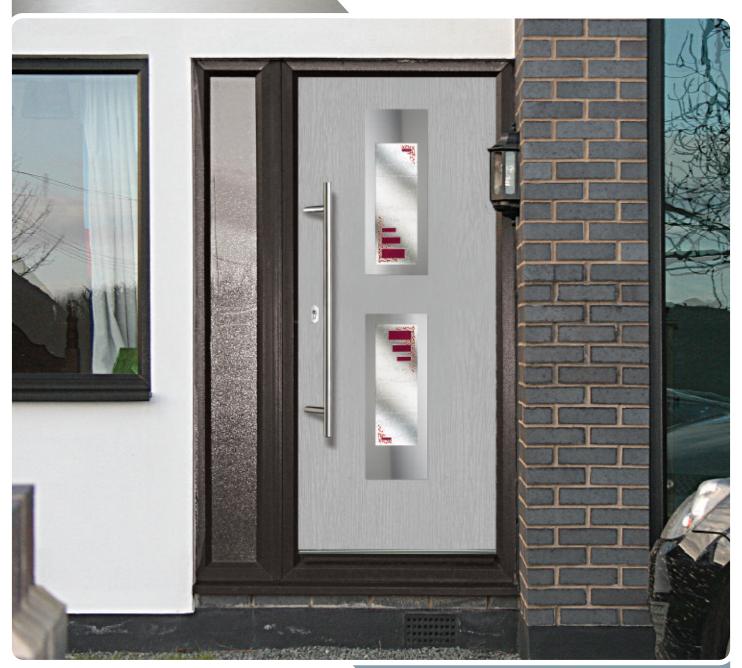

### PRAGUE

The Prague design's simple symmetry provides a classic look to any modern home.

LUCERO GLASS

ROMA GLASS

COSMO GLASS