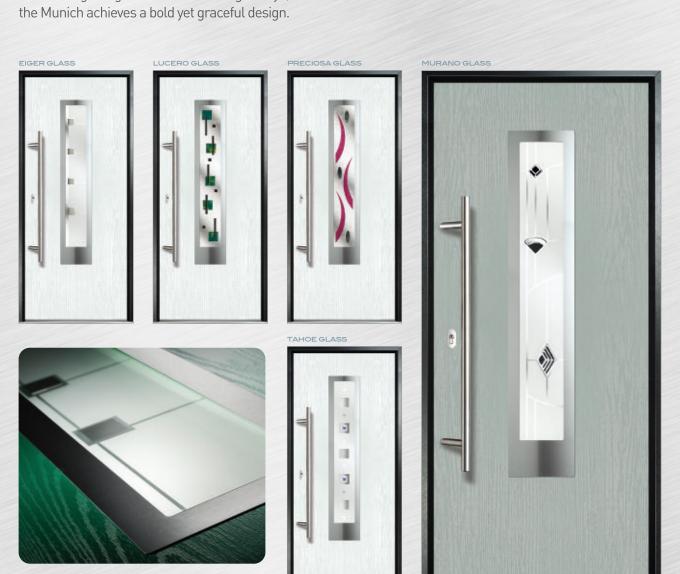

We offer a range of different glazing styles with our Inox Glazing system, from the simplicity of the Bern, to the sweeping style of the Barcelona, with many in between.

All our doors are available in a range of 5 standard colours and a premium range of a 13 further options where we can also supply matching coloured frames if needed (see page 20-21 for colour choices).

# BRITISH CRAFTSMANSHIP





















## NICE



**GLAZING CONFIGURATIONS** 



The Nice door offers a Mediterranean style with four decorative lites that allow the light to stream in without compromising on your privacy.









SCIROCCO GLASS



TAHOE GLASS



ASPEN GLASS





## MUNICH



With its large single centre lite drawing the eye,



## LYON



The Lyon provides a stunning mix of two smaller lites delicately 'bookending' a larger central lite to optimise light penetration whilst maintaining style.







ROMA GLASS



TAHOE GLASS







## PARIS | BIARRITZ



BIARRITZ DOOR SHOWN IN A BESPOKE ORDER TWO-TONE BLUE WITH BLUE FUEGO GLASS OPTION  $\,$ 

BIARRITZ

PARIS

EQUINOX GLASS



FUEGO GLASS

The Paris door delivers flair and grace, and with the Biarritz option, you can make a real statement.



QUANTUM GLASS



TACOMA GLASS









## BERN



Understated and classy, it's easy to see why the Bern is our most popular option.











## BERLIN



With its striking style and stunning range of glass options, the Berlin door has it all.







LUCERO GLASS





LUNA GLASS



VENETIA GLASS



TAHOE GLASS



## BARCELO