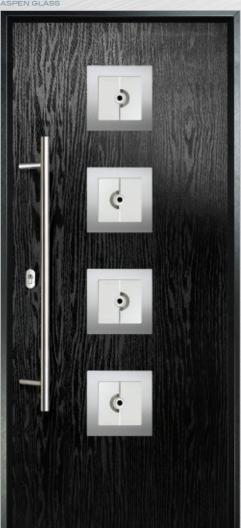

## NICE

**GLAZING CONFIGURATIONS** 

The Nice door offers a Mediterranean style with four decorative lites that allow the light to stream in without compromising on your privacy.

SCIROCCO GLASS

TAHOE GLASS