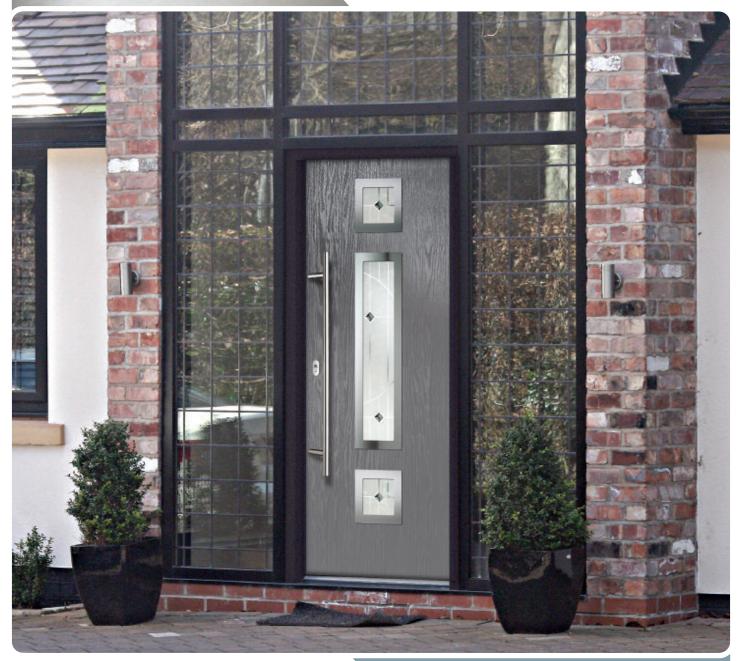

### PRAGUE

The Prague design's simple symmetry provides a classic look to any modern home.

LUCERO GLASS

ROMA GLASS

COSMO GLASS