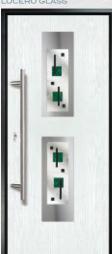

### PRAGUE

The Prague design's simple symmetry provides a classic look to any modern home.

LUCERO GLASS

ROMA GLASS

COSMO GLASS