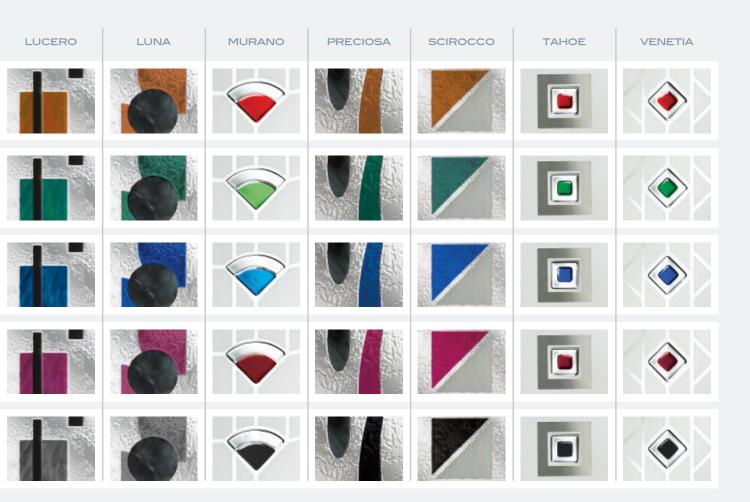

### **GLASS COLOUR OPTIONS**

Our range of glass options have been designed to complement the door styles and use a variety of manufacturing techniques which are encapsulated inside a triple glazed insulated glass unit. With the following glass designs, it is possible to change colours to complement the door colour you have chosen: