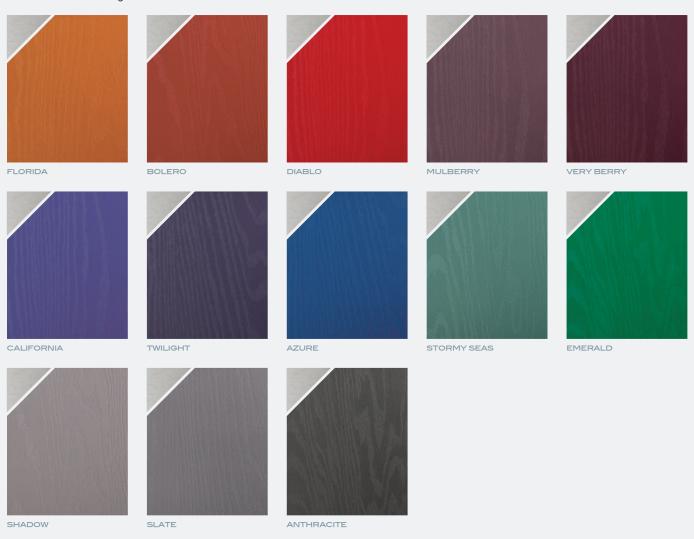

### DOOR COLOUR OPTIONS

If you are wanting an understated and neutral grey/black or are looking to let people know that your home is the place to be, with a bright hue that showcases its unique personality, we have the colour to bring the best out of your door.

### PREMIUM COLOURS USING DOORCOLOUR™